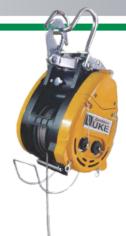

#### **BUILDER'S HOIST**

### SUPER COMPACT, SUPER LIGHT, HIGH SPEED, HIGH PERFORMANCE

- · Compact & lightweight design
- · Easily mounted
- Limit lever switch prevents overwinding
- · Double brake system
- Plug-in connections for maximum portability
- Complete with 360° universal joint saddle hook

| CAPACITY   | 250 Kg               |
|------------|----------------------|
| SPEED      | 15m/min              |
| OUTPUT     | 1.3 kW               |
| VOLTAGE    | 220V Single Phase    |
| ROPE       | 5mm, 6 x 19 FC Galv. |
| MAX. LIFT  | 60m                  |
| DUTY CYCLE | 30%                  |
| HEADROOM   | 700mm                |
| NET WEIGHT | 20 Kg                |
|            |                      |

Model Number
DU-250A