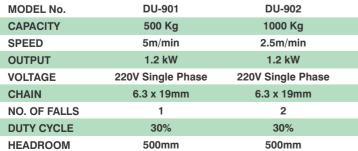

## **MINI ELECTRIC CHAIN HOISTS**

### SUPER COMPACT, SUPER LIGHT, HIGH PERFORMANCE

- · Double brake system
- Over-roll prevention device
- · Overload limit device

**NET WEIGHT** 

- Lightweight, modular design with fewer parts for easy maintenance
- · Weather and dust protection
- · One-piece casting of load frame
- Frame has baked finish for superior resistance to harmful environments