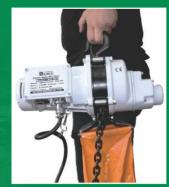

## **MINI ELECTRIC CHAIN HOISTS**

### SUPER COMPACT, SUPER LIGHT, HIGH PERFORMANCE

- · Double brake system
- Over-roll prevention device
- · Overload limit device

**NET WEIGHT** 

- Lightweight, modular design with fewer parts for easy maintenance
- · Weather and dust protection
- · One-piece casting of load frame
- Frame has baked finish for superior resistance to harmful environments

**Model Number** 

**DU-901** 

30 Kg

23 Kg