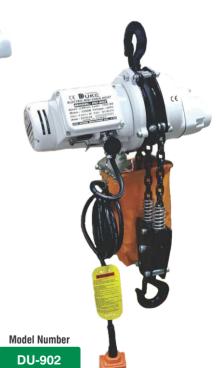

## **MINI ELECTRIC CHAIN HOISTS**

### SUPER COMPACT, SUPER LIGHT, HIGH PERFORMANCE

- · Double brake system
- Over-roll prevention device
- · Overload limit device

**NET WEIGHT** 

- Lightweight, modular design with fewer parts for easy maintenance
- · Weather and dust protection
- · One-piece casting of load frame
- Frame has baked finish for superior resistance to harmful environments