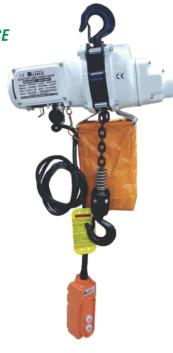

## **MINI ELECTRIC CHAIN HOISTS**

### SUPER COMPACT, SUPER LIGHT, HIGH PERFORMANCE

- · Double brake system
- Over-roll prevention device
- · Overload limit device

**NET WEIGHT** 

- Lightweight, modular design with fewer parts for easy maintenance
- · Weather and dust protection
- · One-piece casting of load frame
- Frame has baked finish for superior resistance to harmful environments

**Model Number** 

**DU-901** 

30 Kg

23 Kg