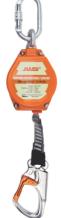

## **SPECIFICATIONS - DOUBLE FALL ARRESTORS TO EN360**

|  | Product<br>Code | Туре            | Length (m) | Weight<br>(kg) | Safe<br>Load (kg) |
|--|-----------------|-----------------|------------|----------------|-------------------|
|  | FAMET02,0       | Steel wire rope | 2          | 3,6            | 140               |
|  | FAMBT01,5N      | Dyneema Webbing | 1,5        | 2,4            | 140               |
|  | FAMBT02,0N      | Dyneema Webbing | 2          | 2,4            | 140               |

FAME & FAMB Fall Arrestors can be supplied individually

Always read the instruction manual before use Always wear the correct safety gear

FAMB-2N