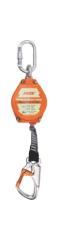

HARU® Fall Arrestors provide continuous protection against falls.

The Fall Arrestor automatically extends and retracts to allow freedom of movement.

Each unit includes anchorage ropes.

FAHB02,0N

FAHB03,5N

FAHB06N

FAHB06

FAHB15