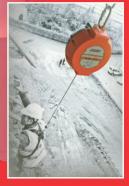

HARU® Fall Arrestors provide continuous protection against falls.

The Fall Arrestor automatically extends and retracts to allow freedom of movement.

Each unit includes anchorage ropes.

FAHB02,0N

FAHB03,5N

FAHB06N

FAHB06

FAHB15