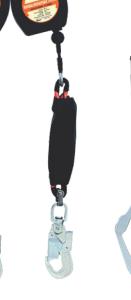

HARU® Fall Arrestors provide continuous protection against falls.

The Fall Arrestor automatically extends and retracts to allow freedom of movement.

Each unit includes anchorage ropes.

FAHB02,0N

FAHB03,5N

## **SPECIFICATIONS - FALL ARRESTORS TO EN360**

| Product<br>Code | Туре            | Length (m) | Weight<br>(kg) | Safe<br>Load (kg) |
|-----------------|-----------------|------------|----------------|-------------------|
| FAHB02,0N       | Dyneema Webbing | 2          | 1,6            | 140               |
| FAHB03,5N       | Dyneema Webbing | 3,5        | 1,6            | 140               |
| FAHB06N         | Dyneema Webbing | 6          | 1,6            | 140               |
| FAHB06          | Steel wire rope | 6          | 4,5            | 140               |
| FAHB10          | Steel wire rope | 10         | 4,8            | 140               |
| FAHB15          | Steel wire rope | 15         | 6,6            | 140               |
| FAHB20          | Steel wire rope | 20         | 8,6            | 140               |