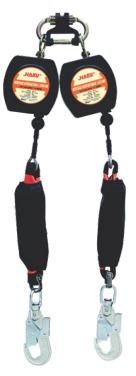

## **SPECIFICATIONS - DOUBLE FALL ARRESTORS TO EN360**

|  | Product<br>Code | Туре            | Length (m) | Weight<br>(kg) | Safe<br>Load (kg) |
|--|-----------------|-----------------|------------|----------------|-------------------|
|  | FAMET02,0       | Steel wire rope | 2          | 3,6            | 140               |
|  | FAMBT01,5N      | Dyneema Webbing | 1,5        | 2,4            | 140               |
|  | FAMBT02,0N      | Dyneema Webbing | 2          | 2,4            | 140               |

FAME & FAMB Fall Arrestors can be supplied individually

Always read the instruction manual before use Always wear the correct safety gear

FAMB-2N