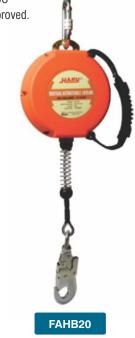

## **SPECIFICATIONS - FALL ARRESTORS TO EN360**

| Product<br>Code | Туре            | Length (m) | Weight<br>(kg) | Safe<br>Load (kg) |
|-----------------|-----------------|------------|----------------|-------------------|
| FAHB02,0N       | Dyneema Webbing | 2          | 1,6            | 140               |
| FAHB03,5N       | Dyneema Webbing | 3,5        | 1,6            | 140               |
| FAHB06N         | Dyneema Webbing | 6          | 1,6            | 140               |
| FAHB06          | Steel wire rope | 6          | 4,5            | 140               |
| FAHB10          | Steel wire rope | 10         | 4,8            | 140               |
| FAHB15          | Steel wire rope | 15         | 6,6            | 140               |
| FAHB20          | Steel wire rope | 20         | 8,6            | 140               |