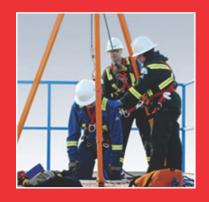

## RECOVERY FALL ARRESTOR

A range of retractable lifelines that reduces the shock loading on the body by limiting the distance of fall. Used in work inspection, general construction, maintenance, oil production, telecommunications, mining and confined work areas.

HARU® Fall Arrestors provide continuous protection against falls. The Fall Arrestor automatically extends and retracts to allow freedom of movement.

HARU® Fall Arrestors are manufactured in a ISO 9001:2008 factory and all products are CE approved.

- Fall arrest mode or decent (rescue)
- Self-retracting SWR on drum with centrifugal brake
- Anti-ratcheting locking system
- Fall indicator
- Includes mounting bracket for tripod attachment