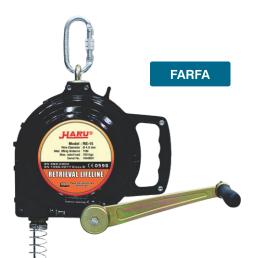

- Fall arrest mode or decent (rescue)
- Self-retracting SWR on drum with centrifugal brake
- Anti-ratcheting locking system
- Fall indicator
- Includes mounting bracket for tripod attachment

## SPECIFICATIONS - FALL ARRESTORS/RETRIEVAL/RESCUE

| Product<br>Code | Туре            | Length (m) | Width/Ø<br>(mm) | Weight<br>(kg) | Working<br>Load (kg) |
|-----------------|-----------------|------------|-----------------|----------------|----------------------|
| FARFA15         | Steel wire rope | 15         | 4,8             | 11,8           | 150                  |
| FARFA35         | Steel wire rope | 35         | 4,8             | 18,6           | 150                  |