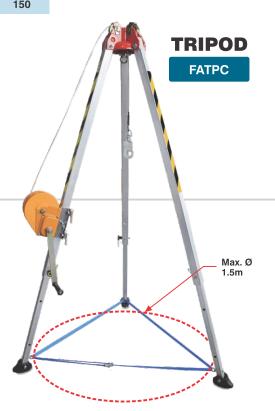

## SPECIFICATIONS - TRIPON - FN795 APPROVED

| 0. 20. 10. 10. 10. 02 |                 |           |             |                         |                     |                    |  |  |  |
|-----------------------|-----------------|-----------|-------------|-------------------------|---------------------|--------------------|--|--|--|
|                       | Product<br>Code | Material  | Height (M)  | Wire Dia.<br>x Length   | Safe<br>Load (9 kg) | Weight (kg)        |  |  |  |
|                       | FATPC           | Aluminium | 1.35 - 2.40 | 5mm x up to<br>max, 35m | 150                 | 20<br>(Excl. Rope) |  |  |  |

- For confined space and rescue applications
- · Adjustable height
- Additional cable pulley and point to attach to retractable lifeline
- For manhole max. diameter 1.5m and under
- Can be fitted with Haru Recovery Fall Arrestor