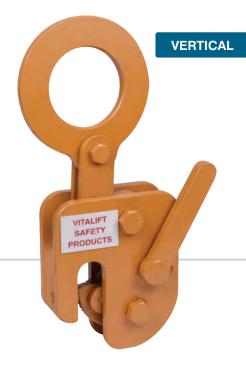

## **PLATE GRABS**

A range of heavy duty steel plate grabs designed for lifting plate steel in industrial applications. Lift, lower and position with complete safety.

- Vitalift Vertical Plate Grabs are suitable for the vertical lifting of plate steel up to 50mm thick
- · Strong welded construction
- Spring-loaded mechanism ensures a positive initial clamping force
- · Serrated grab teeth
- · Spares available on request