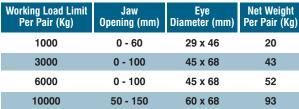

| Working Load<br>Limit (Kg) | Jaw<br>Opening (mm) | Eye<br>Diameter (mm) | Net Weight<br>(Kg) |
|----------------------------|---------------------|----------------------|--------------------|
| 1000                       | 0 - 18              | 84                   | 6                  |
| 2000                       | 0 - 28              | 78                   | 16                 |
| 3000                       | 0 - 30              | 75                   | 16                 |
| 5000                       | 5 - 50              | 86 x 129             | 39                 |