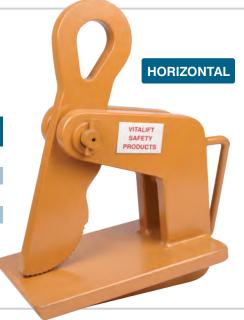

- Vitalift Horizontal Plate Grabs are suitable for secure lifting of plate steel up to 150mm thick in a horizontal position
- Grabs have an enlarged jaw opening
- · Serrated grab teeth
- Used in pairs
- Spares available on request