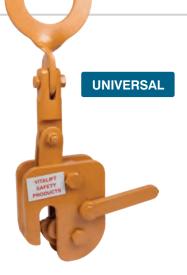

- Vitalift Universal Plate Grabs are suitable for secure bi-directional lifting of plate steel up to 50mm thick
- · Articulated lifting shackle
- Spring-loaded mechanism ensures a positive initial clamping force
- Serrated grab teeth
- · Spares available on request

| Working Load<br>Limit (Kg) | Jaw<br>Opening (mm) | Eye<br>Diameter (mm) | Net Weight<br>(Kg) |
|----------------------------|---------------------|----------------------|--------------------|
| 1000                       | 0 - 18              | 69                   | 7.4                |
| 2000                       | 0 - 28              | 72                   | 18                 |
| 3000                       | 0 - 30              | 74                   | 18                 |
| 5000                       | 0 - 50              | 79                   | 44                 |